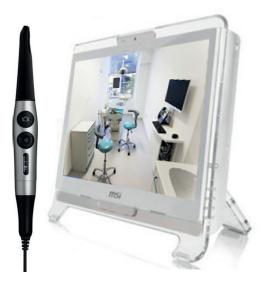

## SUPERMEDIA KIT

- Panel PC Installed on the unit, touch screen, wire-less mouse and keyboard.
- USB Camera Connected to the panel PC Made by CARESTREAM - France
- Arms Set for monitor installation

PANEL PC and CAMERA can be installed also separately, but the BEST SOLUTION is to use them together. The PC is touch screen and it works as a normal computer. Internet connection, RVG system, endocamera and all management programs can be controlled directly from your operation site. The combination with the camera allows to get and save all images you need.