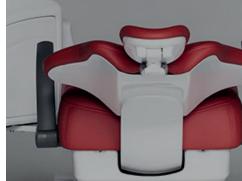

#### improving ergonomics

The SEAT and the BACKREST have been designed to **improve the patient's comfort and stability** on the chair. The particular ergonomics allows the doctor to work in a more suitable position. Working in 12 o'clock position will be easier.

The structure of the BACKREST is in metal and its extra thin design improves the ergonomics of the seat and makes the approach of the doctor to the patient much more easier, in this way the doctor can reach a **better working position**.

The design of the CHAIR BASE grants a wider movement of the seat. It is thin and allows the chair to reach a **lower position**, to grant a wider working space and improve the doctor 's comfort during the daily practice.