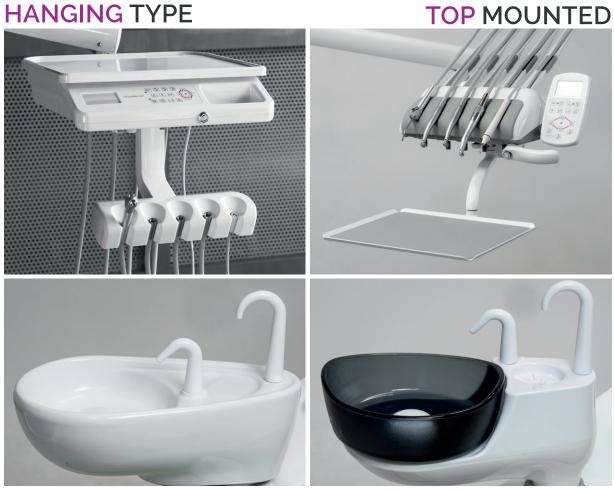

There are two separated **airtight filters**, one for each suction cannula.

New, more powerful and less noisy motors are the icing on the cake.

.

You can choose which kind of **INSTRUMENT TRAY** is more suitable for you, based on your habits. Also the choice of the **SPITTOON BOWL** is up to you: the dark glass spittoon bowl is removable to simplify the cleaning operation.

#### **CERAMIC SPITTOON**

#### **GLASS SPITTOON**

No matter what you choose, there will be no additional costs.

- STANDARD CONFIGURATION
- Ergonomic seat
- 5 cordon modules on doctor tray:
  - 1 syringe with 3 functions
  - 1 WP scaler, EMS compatible with 5 tips included
  - 3 cordons (2 with optic fibre, 1 without optic fibre) midwest type
- Assistant tray with:
  - 1 syringe with 3 functions
- double cannula for strong and weak suction
- 15 function control panel on doctor tray
- 10 function control panel on assistant tray
- 3 programmable positions + reset position + last position