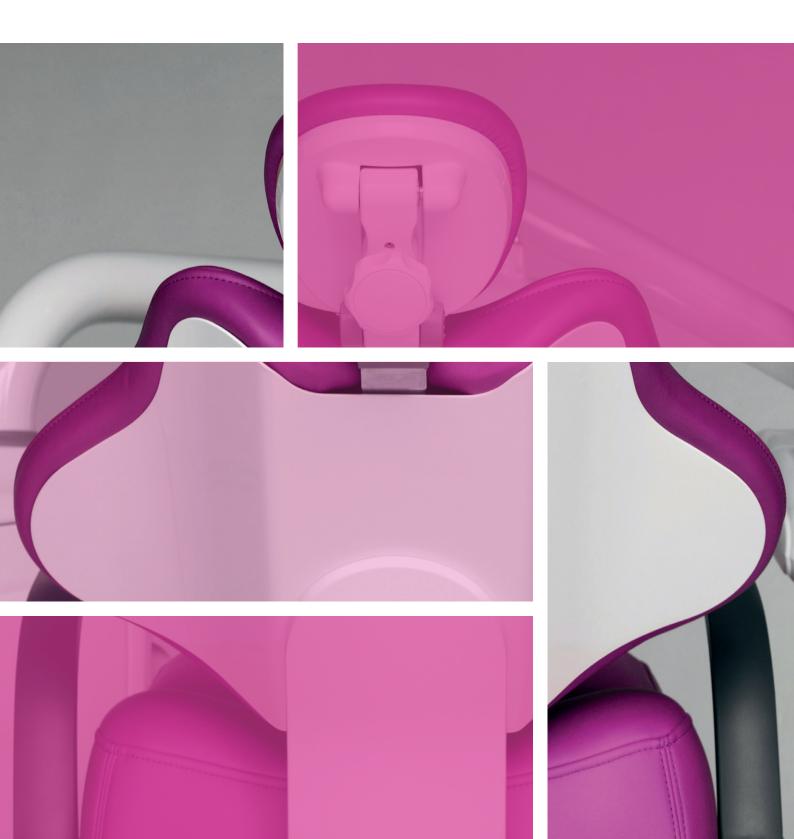

#### improving ergonomics

The SEAT and the BACKREST have been designed to **improve the patient's comfort and stability** on the chair. The particular ergonomics allows the doctor to work in a more suitable position. Working in 12 o'clock position will be easier.

The structure of the BACKREST is in metal and its extra thin design improves the ergonomics of the seat and makes the approach of the doctor to the patient much more easier, in this way the doctor can reach a **better working position**.