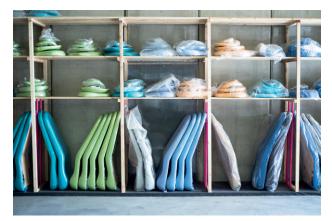

#### SHIPMENT

The shipment can be arranged according to each customer's needs. We usually ship the unit in a **single wooden case**, but, if required, we can ship the unit in two separated boxes, in order to make the delivery to the clinics easier. The **two separated wooden cases** are smaller in size and less heavy, so the dowload from the truck is easy even without a lifter and the reduced dimensions allow an easy storage while waiting for the installation.