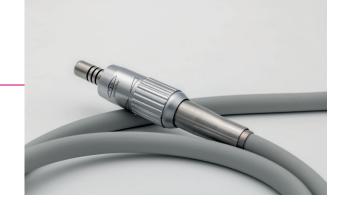

#### **TKD KIT MOON CURING LIGHT**

6 curing programs, high-power LED light, straight or pistol position. Lamp with a @8mm optical fibre (@5mm optical fibre) also available for higher output power).

The instrument tray can be equipped with **one or more micromotors**. Micromotors can be pneumatic or electric depending on the requirements of each customer. **All contrangles, from all brands, can be adapted on these two micromotors**.

## **TKD PNEUMATIC MICROMOTOR**

Pneumatic micromotor without light, 20.000 rpm. Internal spray.

The pneumatic micromotor can be directly applied to the cordon without any control board. Speed can be controlled through pedal or manually on the handpiece.

## TKD ELECTRIC MICROMOTOR

Definitive LED model.

With light, internal spray, brushless system, 40000 rpm.

If no control panel is selected, the speed of the micromotor is managed simply through the pedal. The revers control is manual. There is no digital torque control.