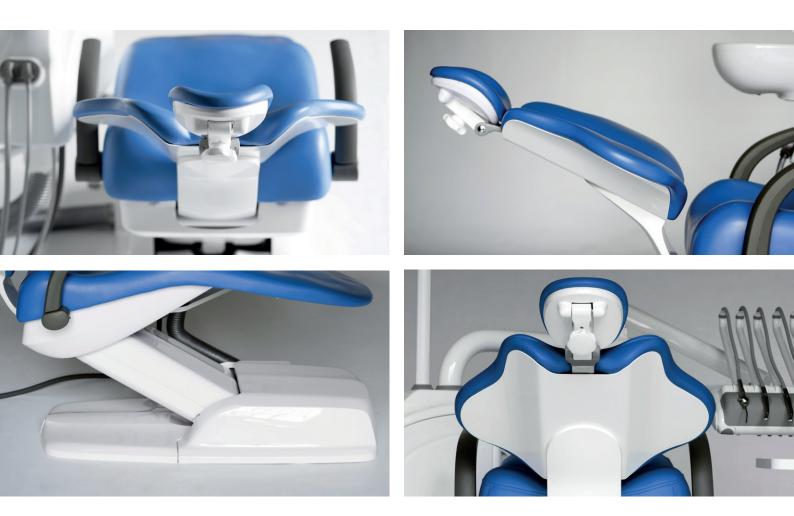

#### improving ergonomics

The SEAT and the BACKREST have been designed to **improve the patient's comfort and stability** on the chair. The particular ergonomics allows the doctor to work in a more suitable position. Working in 12 o'clock position will be easier.

The structure of the BACKREST is in metal and its extra thin design improves the ergonomics of the seat and makes the approach of the doctor to the patient much more easier, in this way the doctor can reach a **better working position**.

The design of the CHAIR BASE grants a wider movement of the seat. It is thin and allows the chair to reach a **lower position**, to grant a wider working space and improve the doctor 's comfort during the daily practice.

# GOOD TO THE BONE

resistent structure, performing features

The structure of the unit is built to last in time, solid and resistant grant a perfect stability and durability.

The WATER UNIT can rotate to allow the doctor to work even at 3 o'clock or to allow a better positioning of the assistant.

The water unit's internal structure and the most fragile parts of the dental unit are completely made in **aluminum**. This feature allows to reduce the chair weight, making the movement easier to manage. It also avoids the rust formation and grants a greater resistance of those parts which are most subject to wear. SS\_ONE is equipped with **double tanks** for pure water and disinfection system. There is a tank inside the water unit for the disinfection and a second bigger tank, outside the water unit, with a capacity of 2 L for the pure water supply.

There are two separated **airtight filters**, one for each suction cannula.

New, more powerful and less noisy motors are the icing on the cake.

.

You can choose which kind of **INSTRUMENT TRAY** is more suitable for you, based on your habits. Also the choice of the **SPITTOON BOWL** is up to you: the dark glass spittoon bowl is removable to simplify the cleaning operation.