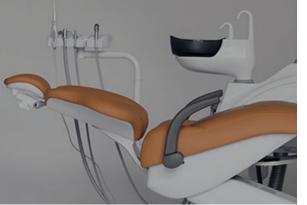

#### improving ergonomics

The SEAT and the BACKREST have been designed to **improve the patient's comfort and stability** on the chair. The particular ergonomics allows the doctor to work in a more suitable position. Working in 12 o'clock position will be easier.

The structure of the BACKREST is in metal and its extra thin design improves the ergonomics of the seat and makes the approach of the doctor to the patient much more easier, in this way the doctor can reach a **better working position**.

The design of the CHAIR BASE grants a wider movement of the seat. It is thin and allows the chair to reach a **lower position**, to grant a wider working space and improve the doctor 's comfort during the daily practice.