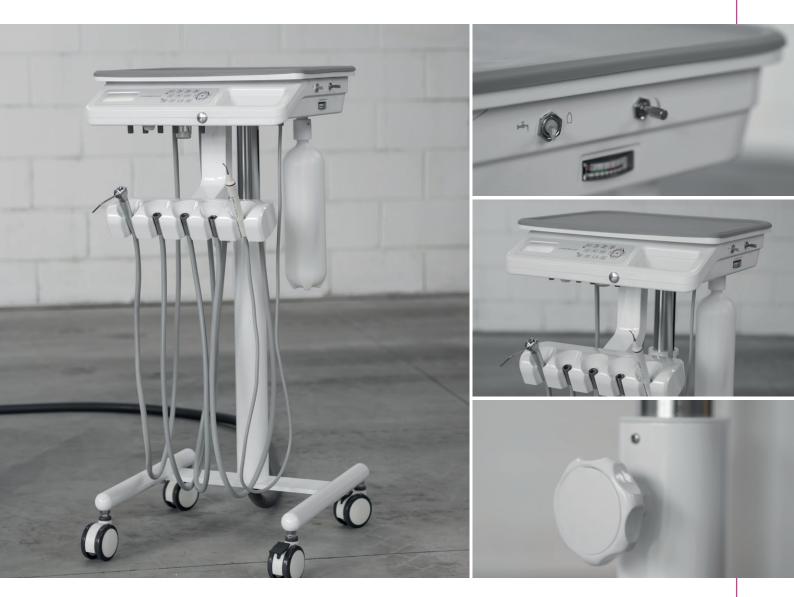

# GOOD TO THE BONE

resistent structure, performing features

The structure of the unit is built to last in time, solid and resistant grant a perfect stability and durability.

The WATER UNIT can rotate to allow the doctor to work even at 3 o'clock or to allow a better positioning of the assistant.

The water unit's internal structure and the most fragile parts of the dental unit are completely made in **aluminum**. This feature allows to reduce the chair weight, making the movement easier to manage. It also avoids the rust formation and grants a greater resistance of those parts which are most subject to wear. SS\_ONE is equipped with **double tanks** for pure water and disinfection system. There is a tank inside the water unit for the disinfection and a second bigger tank, outside the water unit, with a capacity of 2 L for the pure water supply.

There are two separated **airtight filters**, one for each suction cannula.

New, more powerful and less noisy motors are the icing on the cake.

.

You can choose which kind of **INSTRUMENT TRAY** is more suitable for you, based on your habits. Also the choice of the **SPITTOON BOWL** is up to you: the dark glass spittoon bowl is removable to simplify the cleaning operation.