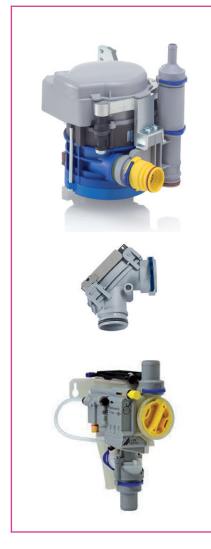

accessories lamps media kit handpieces micromotors **valves** instruments cart maintenance

On all our dental units we install **DÜRR** valves, according to the specific requests of each customer and to the type of suction system present in the clinic. Our dental units are preset by default to be connected to a liquid or wet suction machine.

In addition, it is possible to integrate the unit with:

#### 1. CAS1

This valve allows to join all the valves at the following points 2, 3, 4 together. It also has an integrated amalgam separator. This solution is available only for SS\_ONE and SS\_KISS models.

#### 2. CS1 AIR/WATER SEPARATOR

This valve allows to fit the unit for the connection to a dry suction motor.

#### 3. PLACE SELECTION VALVE

In case of multiple installations (two units or more connected to a single suction motor).

#### 4. SPITTOON BOWL VALVE

To convey the drain of the basin towards the aspirator (in case there is just one tube at the base of the chair).

#### 5. VENTURI SYSTEM

To be installed in those situation where there is no suction machine.

It is very important to analize the situation of the clinic before ordering the unit. The S&S staff will help you and suggest you the best solution to fit the unit to your system.