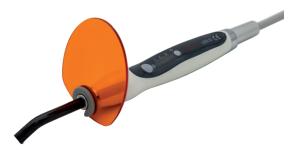

#### **TKD KIT MOON CURING LIGHT**

6 curing programs, high-power LED light, straight or pistol position. Lamp with a @8mm optical fibre (@5mm optical fibre) also available for higher output power).

The instrument tray can be equipped with **one or more micromotors**. Micromotors can be pneumatic or electric depending on the requirements of each customer. **All contrangles, from all brands, can be adapted on these two micromotors**.