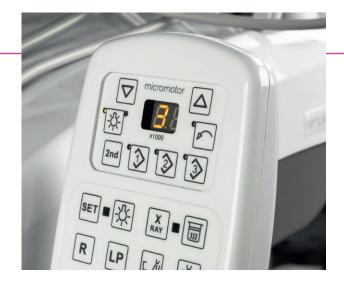

## CONTROL PANELS FOR ELECTRIC MICROMOTORS

If you want to have a **greater control of the micromotor** you can choose between two control panels, analog or digital. Both panels can also control two electric micromotors.

#### TKD LCD DIGITAL DUOPAD

The digital panel allows you to control the speed, torque, rotation and light of the micromotor. The controls are digital and take place through the dedicated touch screen panel. With this solution it is not possible to have more memory usage

#### TKD ANALOGIC DUOPAD WITH BUTTONS

The analog panel allows the same controls as the digital one, but the analog duopad also provide the possibility of having more memory usage. The advantage of the analog system is the simplicity of selection with buttons.