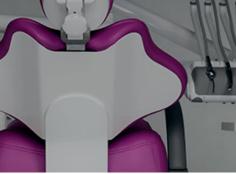

#### improving ergonomics

The SEAT and the BACKREST have been designed to **improve the patient's comfort and stability** on the chair. The particular ergonomics allows the doctor to work in a more suitable position. Working in 12 o'clock position will be easier.

The structure of the BACKREST is in metal and its extra thin design improves the ergonomics of the seat and makes the approach of the doctor to the patient much more easier, in this way the doctor can reach a **better working position**.