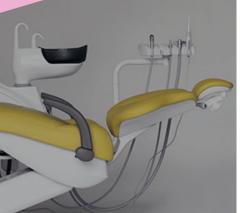

#### improving ergonomics

The SEAT and the BACKREST have been designed to **improve the patient's comfort and stability** on the chair. The particular ergonomics allows the doctor to work in a more suitable position. Working in 12 o'clock position will be easier.

The structure of the BACKREST is in metal and its extra thin design improves the ergonomics of the seat and makes the approach of the doctor to the patient much more easier, in this way the doctor can reach a **better working position**.

The design of the CHAIR BASE grants a wider movement of the seat. It is thin and allows the chair to reach a **lower position**, to grant a wider working space and improve the doctor 's comfort during the daily practice.