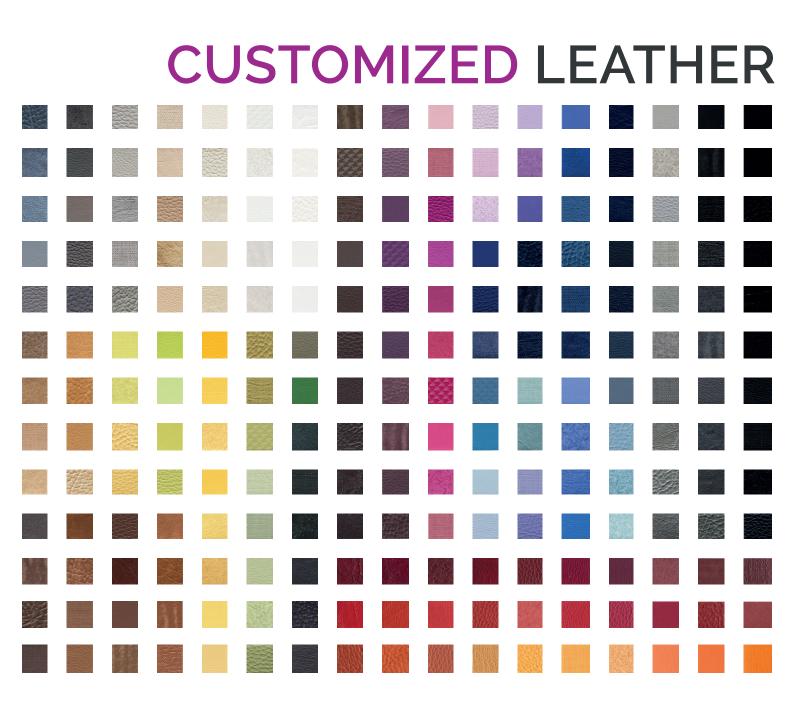

# NO LIMITS

did you say Strawberry Pink?

Just think about a color, we are sure you can find it in our range of customized colors! With a slightly higher additional cost, you have the possibility to choose from **more than 200 colors**. This kind of upholstery is **Fiber Leather with seams**. Do not set limits to your imagination, you can make your clinic unique!

Impossible not to find your favorite color!