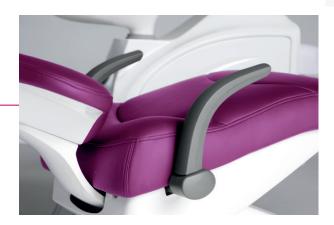

## **RIGHT** ARMREST

The right armrest is not included in the standard configuration as many doctors prefer not to have it. But, if you want to increase the comfort of your patients, you can add it to your customized chair.