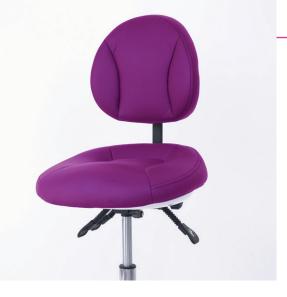

## **EXTRA STOOL**

An extra stool can be suitable for your assistant. Different colors are available to meet your requests and your needs.