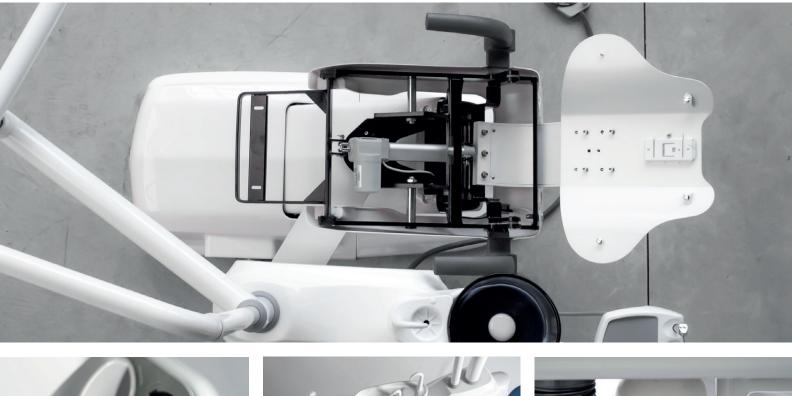

# GOOD TO THE BONE

resistent structure, performing features

The structure of the unit is built to last in time, solid and resistant grant a perfect stability and durability.

The WATER UNIT can rotate to allow the doctor to work even at 3 o'clock or to allow a better positioning of the assistant.

The water unit's internal structure and the most fragile parts of the dental unit are completely made in **aluminum**. This feature allows to reduce the chair weight, making the movement easier to manage. It also avoids the rust formation and grants a greater resistance of those parts which are most subject to wear. SS\_ONE is equipped with **double tanks** for pure water and disinfection system. There is a tank inside the water unit for the disinfection and a second bigger tank, outside the water unit, with a capacity of 2 L for the pure water supply.

There are two separated **airtight filters**, one for each suction cannula.

New, more powerful and less noisy motors are the icing on the cake.

.

You can choose which kind of **INSTRUMENT TRAY** is more suitable for you, based on your habits. Also the choice of the **SPITTOON BOWL** is up to you: the dark glass spittoon bowl is removable to simplify the cleaning operation.