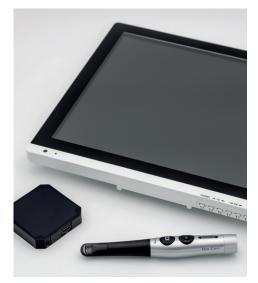

## **ENDOSCOPE KIT**

- Monitor 24 V, color, 17", with glass protection
- Intraoral USB Camera: Full HD resolution, auto fo-
- cus and mouse, LED illumination by simple&smart.
- Arms Set for monitor installation

MONITOR and CAMERA are installed on the dental unit with a special pole set. The camera allows to save images on a PC or into the dock-station suppied with the device, thanks to its USB connection cable. This Full HD camera (1920 x 1080) is equipped with autofocus and mouse, LED illumination with 3 different intensity levels. The head of the camera can rotate 280°, this feature facilitates your job and reduces discomfort for the patient. The Endoscope KIT is the PERFECT SO-LUTION to show to your patients your work in real time.