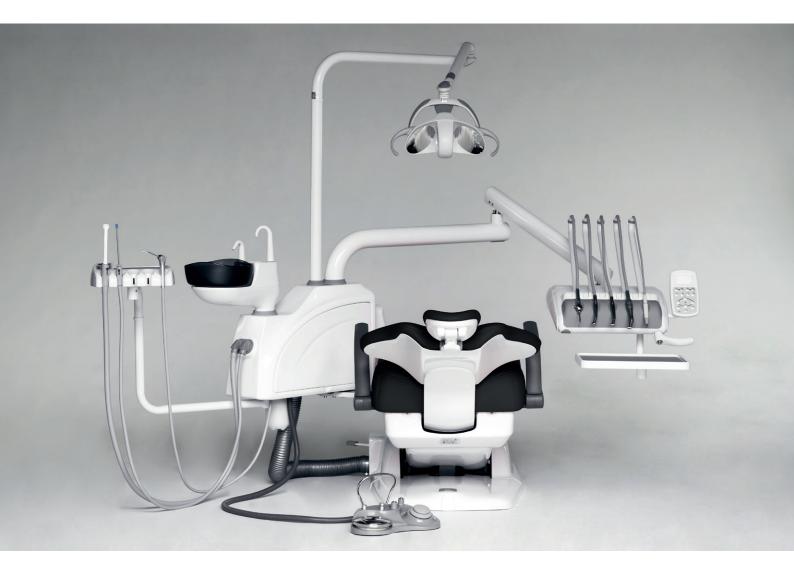

# GOOD TO THE BONE

resistent structure, performing features

The structure of the unit is built to last in time, solid and resistant grant a perfect stability and durability.

The WATER UNIT can rotate to allow the doctor to work even at 3 o'clock or to allow a better positioning of the assistant.

The water unit's internal structure and the most fragile parts of the dental unit are completely made in **aluminum**. This feature allows to reduce the chair weight, making the movement easier to manage. It also avoids the rust formation and grants a greater resistance of those parts which are most subject to wear. SS\_ONE is equipped with **double tanks** for pure water and disinfection system. There is a tank inside the water unit for the disinfection and a second bigger tank, outside the water unit, with a capacity of 2 L for the pure water supply.

There are two separated **airtight filters**, one for each suction cannula.

New, more powerful and less noisy motors are the icing on the cake.

.

You can choose which kind of **INSTRUMENT TRAY** is more suitable for you, based on your habits. Also the choice of the **SPITTOON BOWL** is up to you: the dark glass spittoon bowl is removable to simplify the cleaning operation.