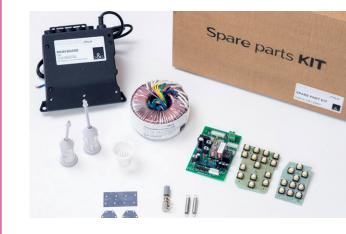

accessories lamps media kit handpieces micromotors valves instruments cart **maintenance** 

Our aim is to be **as fast as possible in assisting you**. That's why we have all the spare parts ready for the delivery and they can be shipped within 12 hours from the reception of the request. In order to be even faster in solving your possible problems, we created **2 SPA-RE PARTS KITS**. If you keep these kits in your warehouse or clinic, you can solve any possible problem in a short time.

## **BASIC** SPARE PARTS KIT

- All the electrical boards of the unit (1 main board, 1 transformer, 1 pcb for the water unit, 1 assistant tray pcb, 1 instrument tray pcb).
- 2 exagonal membranes
- 1 rectangular membrane
- 2 suction filters
- 1 basin filter
- 1 regulation valve
- 2 cordon springs