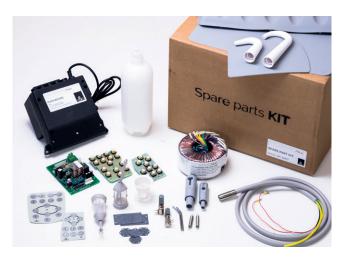

accessories lamps media kit handpieces micromotors valves instruments cart **maintenance** 

Our aim is to be **as fast as possible in assisting you**. That's why we have all the spare parts ready for the delivery and they can be shipped within 12 hours from the reception of the request. In order to be even faster in solving your possible problems, we created **2 SPA-RE PARTS KITS**. If you keep these kits in your warehouse or clinic, you can solve any possible problem in a short time.

## **COMPLETE SPARE PARTS KIT**

- All the electrical boards of the unit (1 main board, 1 transformer, 1 pcb for the water unit, 1 assistant tray pcb, 1 instrument tray pcb).
- 4 exagonal and 2 rectangular membranes
- 2 suction filters
- 1 basin filter
- 1 regulation valve
- 2 cordon springs
- 1 weak and 1 strong suction handle
- 2 syringe tips
- 1 optic fiber cordon
- 1 assistant tray label + 1 instrument tray label
- 1 bottle for disinfection system
- Set of silicone pads
- 1 tap for basin and 1 tap for glass