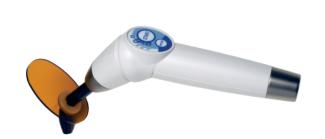

#### **TKD KIT MOON CURING LIGHT**

6 curing programs, high-power LED light, straight or pistol position. Lamp with a @8mm optical fibre (@5mm optical fibre) also available for higher output power).

The instrument tray can be equipped with **one or more micromotors**. Micromotors can be pneumatic or electric depending on the requirements of each customer. **All contrangles, from all brands, can be adapted on these two micromotors**.