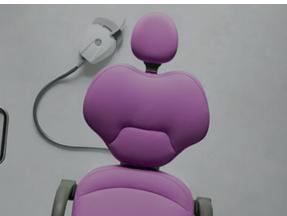

#### improving ergonomics

The SEAT and the BACKREST have been designed to **improve the patient's comfort and stability** on the chair. The particular ergonomics allows the doctor to work in a more suitable position. Working in 12 o'clock position will be easier.

The structure of the BACKREST is in metal and its extra thin design improves the ergonomics of the seat and makes the approach of the doctor to the patient much more easier, in this way the doctor can reach a **better working position**.