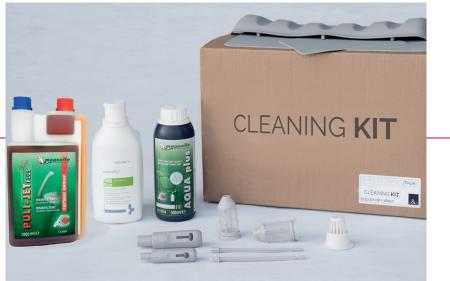

## **CLEANING KIT**

The concept is always the same, to grant the customer the best service possible. The purpose is giving to the customers **all the necessary products for the ordinary maintenance** of our dental units. Our cleaning kit contains all the most suitable products to clean and sanitize our dental units, filters, silicone parts, etc. that can be replaced in case of need.

- 2 suction filter
- 1 basin filter
- 1 weak suction handle
- 1 strong suction handle
- 1 set of silicon pads
- **1 puly jet** by Cattani, to clean the suction tubes, kill the bacteria, avoid to have bad smells inside your clinic and avoid any tubes obstruction.
- 1 aqua plus to clean all the internal system of the unit through the disinfection system installed inside the unit. It prevents the formation of microfilm inside the tubes and so, any possible damage to the small holes of the instruments.
- 1 esenfix of microzid to keep the dental unit surface clean avoiding possible damages to the leather and the sensible plastic parts. It is alcohol free.