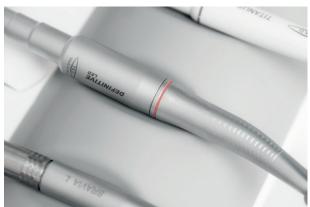

#### **TKD KIT MOON CURING LIGHT**

6 curing programs, high-power LED light, straight or pistol position. Lamp with a @8mm optical fibre (@5mm optical fibre) also available for higher output power).

The instrument tray can be equipped with **one or more micromotors**. Micromotors can be pneumatic or electric depending on the requirements of each customer. **All contrangles, from all brands, can be adapted on these two micromotors**.

## TKD ELECTRIC MICROMOTOR

Definitive LED model.

With light, internal spray, brushless system, 40000 rpm.

If no control panel is selected, the speed of the micromotor is managed simply through the pedal. The revers control is manual. There is no digital torque control.