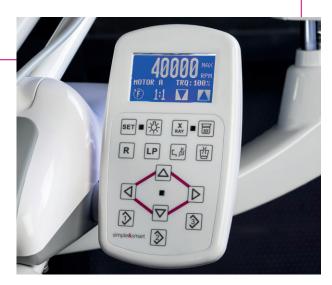

## CONTROL PANELS FOR ELECTRIC MICROMOTORS

If you want to have a **greater control of the micromotor** you can choose between two control panels, analog or digital. Both panels can also control two electric micromotors.

#### TKD LCD DIGITAL DUOPAD

The digital panel allows you to control the speed, torque, rotation and light of the micromotor. The controls are digital and take place through the dedicated touch screen panel. With this solution it is not possible to have more memory usage

#### TKD ANALOGIC DUOPAD WITH BUTTONS

The analog panel allows the same controls as the digital one, but the analog duopad also provide the possibility of having more memory usage. The advantage of the analog system is the simplicity of selection with buttons.