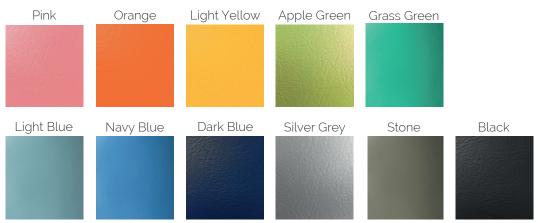

## COLOR YOUR CLINIC

## IT'S A MATTER OF LEATHER

#### seams or no seams, that is the question!

Standard PU, standard Fiber Leather and more than 200 customized colors: S&S has the widest choice of upholstery you have ever seen!

The Pu standard polyurethane upholstery is available with no additional costs. The standard PU leather is seamless for an **easier cleaning procedure**. With a small additional cost you can select the elegant Fiber Leather upholstery, with seams to grant to your patients a **higher comfort**.